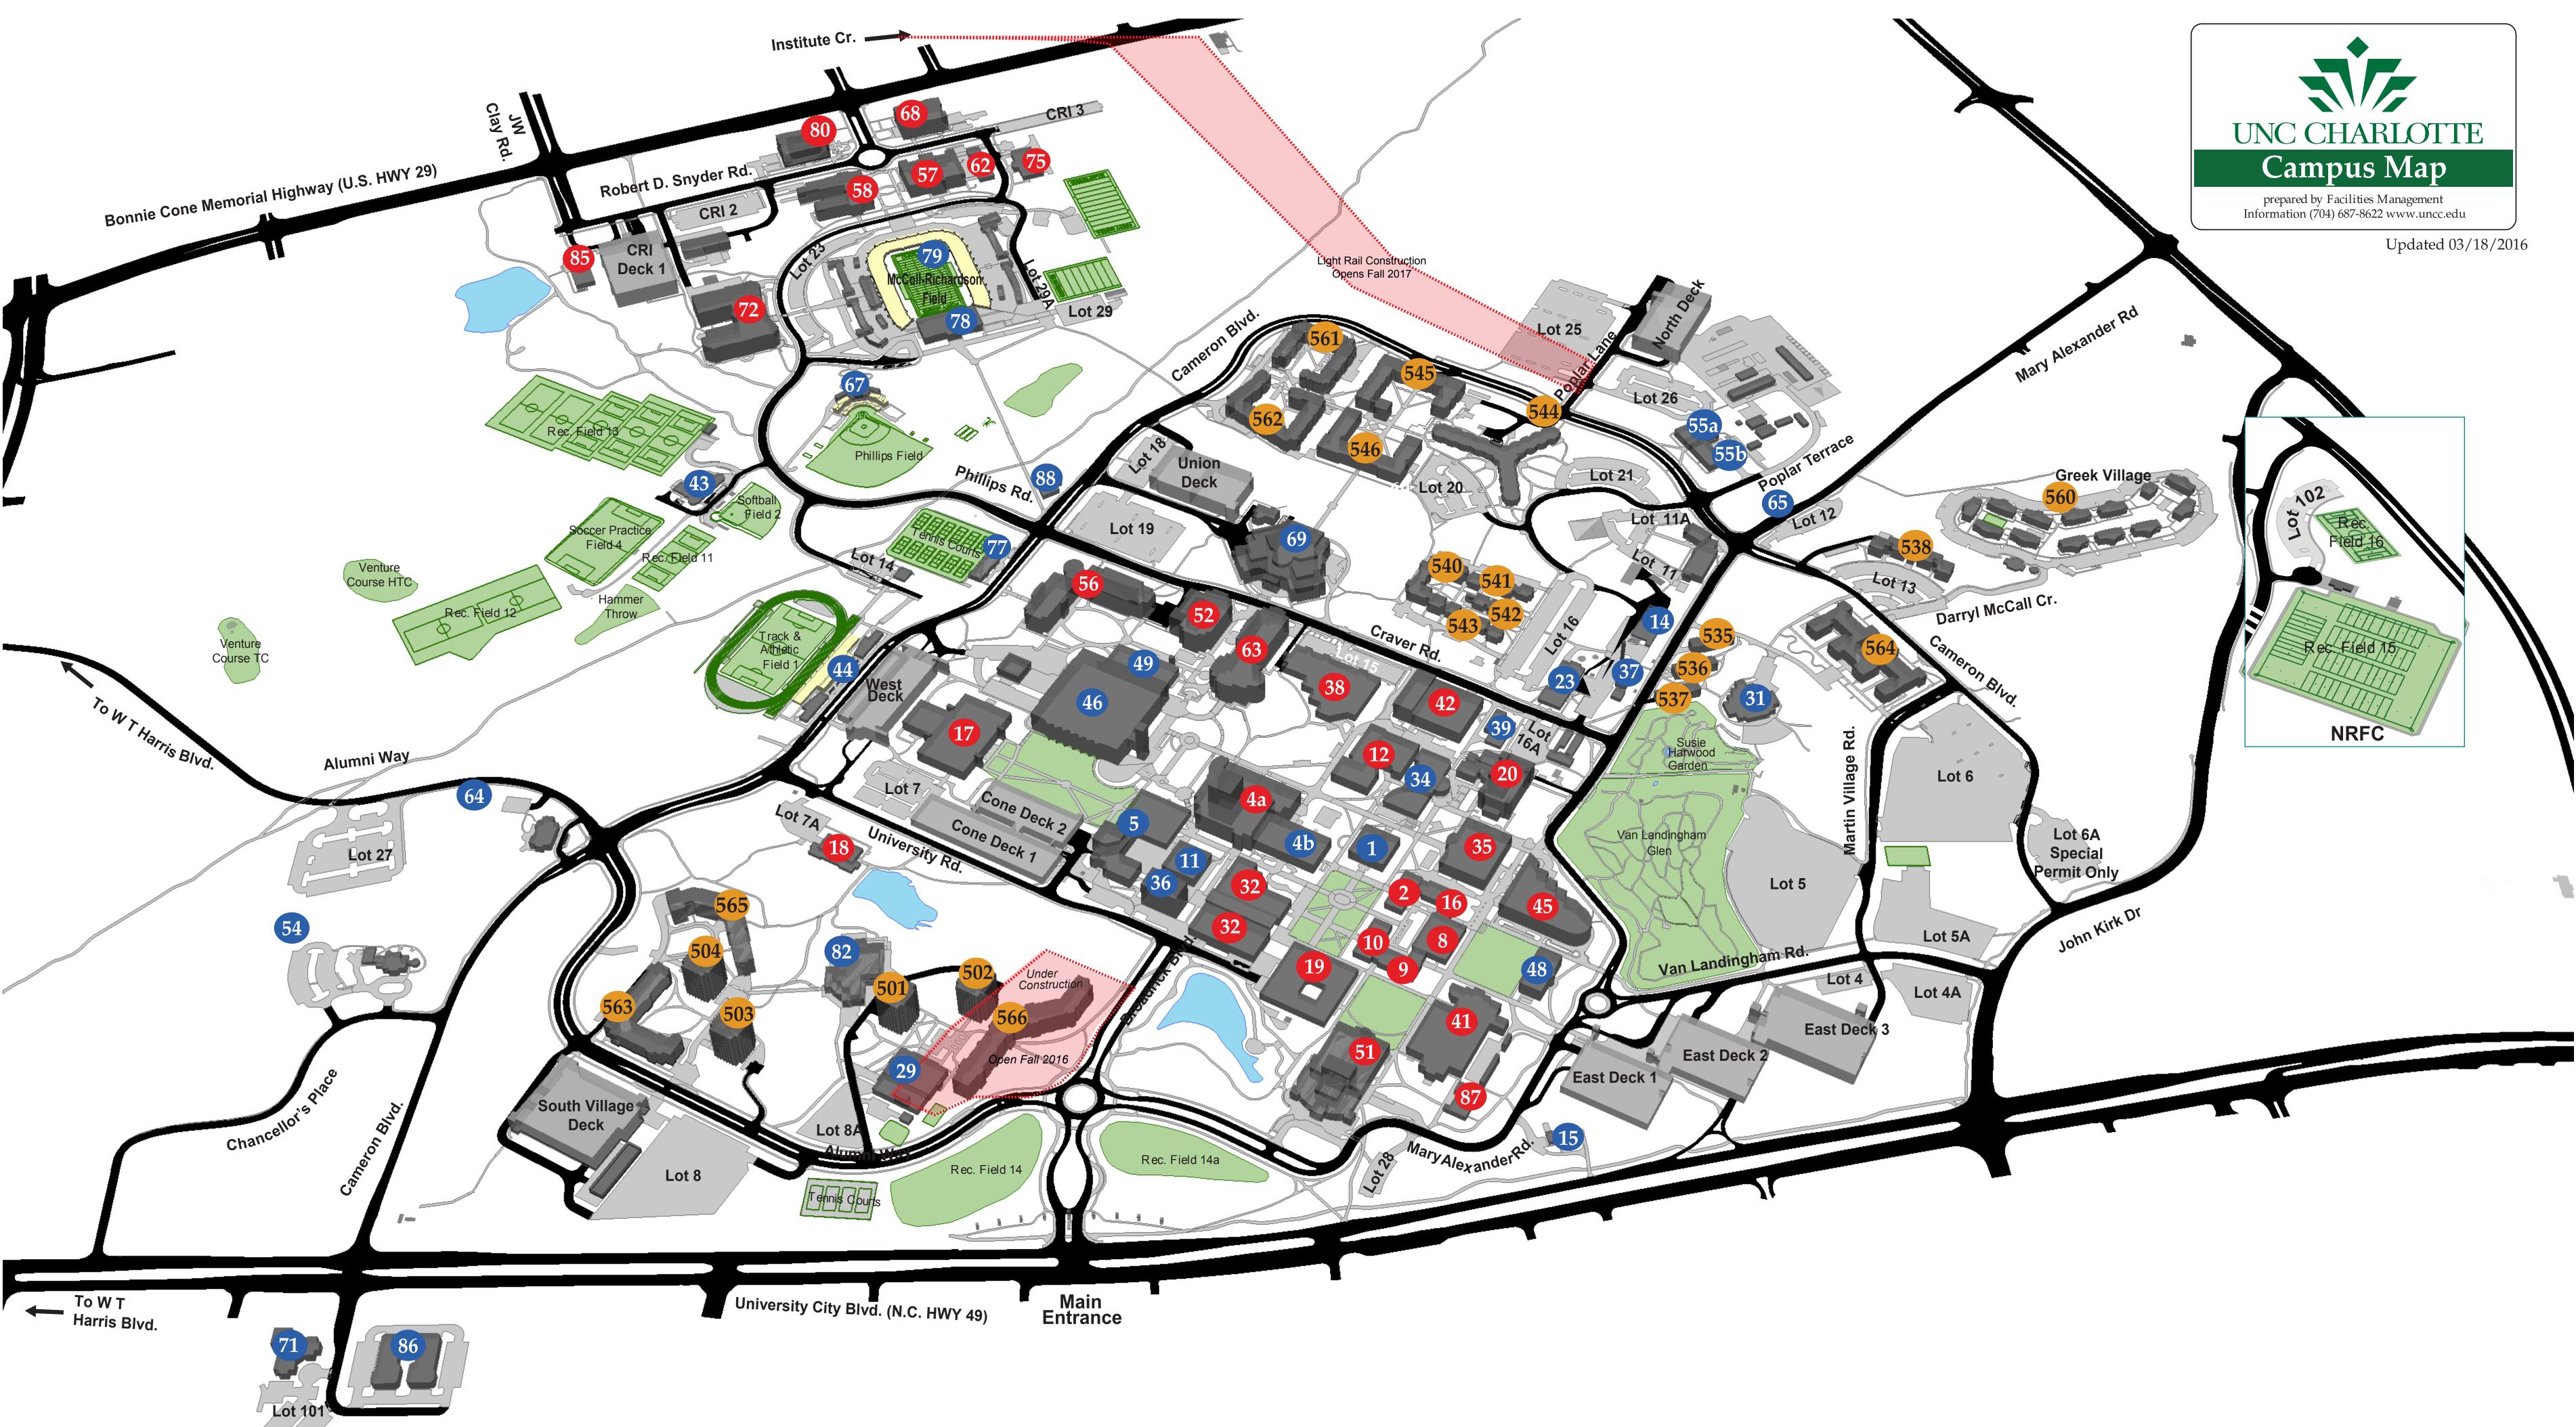

## Academic Buildings

- 87 Johnson Band Center
- 62 Kulwicki Laboratory
- **02** Macy
- 20 McEniry
- **18** Memorial Hall
- 75 Motorsports Research
- 87 Johnson Band Center
- 80 PORTAL
- **51** Robinson Hall
- **19** Rowe
- 12 Smith
- 41 Storrs
- **10** Winningham 56 Woodward Hall

## General

- **39** Aux. Services Building
- **46** Barnhardt
- Student Activity Center - Halton Arena
- **31** Cafeteria Activities Bld.
- **05** Cone University Center
- 4b Counseling Center
- 55a Facilities Management
- **23** Facilities Operations Parking Services
- 67 Hayes Stadium
- **37** McMillan Greenhouse 49 Miltimore-Wallis Center
- **55b** Police

- 63 Health & Human Services

58 Grigg Hall

**4a** Atkins

16 Barnard

38 Burson

32 Colvard

08 Denny

**72** EPIC

45 Fretwell

09 Garinger

**35** Friday

**17** Belk Gym

68 Bioinformatics

42 Cameron Hall

**52** College of Education

**57** Duke Centennial Hall

85 High School

**65** Student Health Center

| Services - Places of Interest |                                  |                                    | Campus Housing      |                             | Parking Areas            |                           |                |
|-------------------------------|----------------------------------|------------------------------------|---------------------|-----------------------------|--------------------------|---------------------------|----------------|
|                               | Administration                   | Places of Interest                 | 562 Belk Hall       | 502 Sanford Hall            | Resident, Commuter & F/S | Resident & F/S            | Commuter & F/S |
| ling                          | 48 Cato Hall                     | <b>13</b> Belk Plaza               | 535 Cedar Hall      | 503 Scott Hall              | - Lot б                  | - Lot 8A                  | - Lot 4A       |
|                               | - Admissions                     | <b>54</b> Bissell House            | 543 Elm Hall        | 537 Sycamore Hall           | - Lot 25                 | - Lot 8                   | - Lot 5 & 5A   |
| enter                         | <b>01</b> Kennedy                | - Chancellor's Residence           | 560 Greek Village   | 545 Wallis Hall             | - Lot 27                 | - Lot 12                  | - Lot 7        |
|                               | <b>11</b> King                   | 71 Foundation                      | 538 Hawthorn Hall   | <b>544</b> Witherspoon Hall | - Lot 101                | - Lot 13                  | - Lot 7A       |
| s Bld.                        | - Registrar                      | <b>86</b> Foundation Annex         | 536 Hickory Hall    |                             | - North Deck             | - Lot 16*                 | - Lot 14       |
| enter                         | 36 Reese                         | <b>77</b> Halton Wagner Complex    | 504 Holshouser Hall |                             | - S.Village Deck         | - Lot 20                  | - Lot 18 & 19  |
| r                             | - Student Accounts               | 64 Harris Alumni Center            | 563 Hunt Hall       |                             |                          | - Lot 21                  | - Lot 23       |
| nent                          |                                  | <b>88</b> Hauser Alumni Pavillion  | 565 Laurel Hall     |                             | Faculty & Staff          |                           | - Lot 26       |
| ons                           | Dining Services                  | <b>44</b> Irwin Belk Track & Field | 566 Levine Hall     |                             | - Lot 11 & 11A           |                           | - CRI 2        |
|                               | <b>05</b> Cone University Center | <b>15</b> Niner House              | 546 Lynch Hall      |                             | - Lot 15                 |                           | - East Deck 2  |
|                               | 34 Prospector                    | <b>14</b> Receiving/Stores         | 542 Maple Hall      |                             | - Lot 29 & 29A           |                           | - East Deck 3  |
| ouse                          | 80 PORTAL                        | <b>79</b> Richardson Stadium       | 564 Martin Hall     |                             | - CRI 3                  |                           | - Union Deck   |
| Center                        | 29 Residence Dining Hall         | <b>78</b> Rose Football Center     | 561 Miltimore Hall  |                             | - Cone Deck 1 & 2        |                           | - West Deck    |
|                               | 82 South Village Crossing        | Susie Hardwood Garden              | 501 Moore Hall      |                             | - East Deck 1            | *Note: No F/S in this lot | - CRI Deck 1   |
| enter                         | 69 Student Union                 | Van Landingham Glen                | 540 Oak Hall        |                             | - Union Deck             | except in marked spaces   |                |
|                               |                                  | <b>43</b> Wells Fargo Fieldhouse   | 541 Pine Hall       |                             |                          |                           |                |